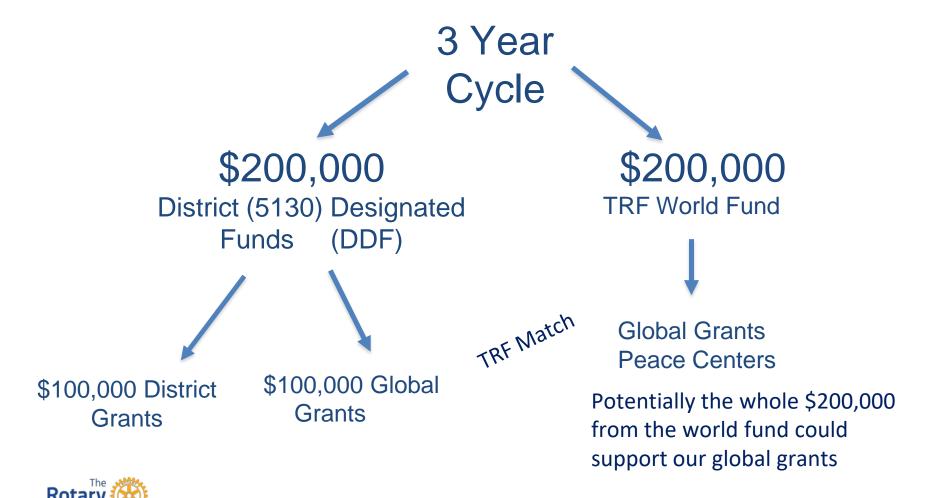

#### District Designated Funds

Example: D5130 donates \$400,000 to the Annual Fund

# **Annual District Grant Funding**

- Small-scale, short-term projects
- Local OR international
- Aligned with mission
- Awarded annually to qualified clubs
- 2023-24 grant \$3000
- \$600 Environmental Project Grant

#### **Global Grants**

- As little as \$10k funding creates a \$40k budget
- Does not need to be completed in single Rotary year
- Aligned with areas of focus
- International partnership
- Partner with another District 5130 club
- Monthly International Service Zoom.
   Contact Salvador Rico for info!