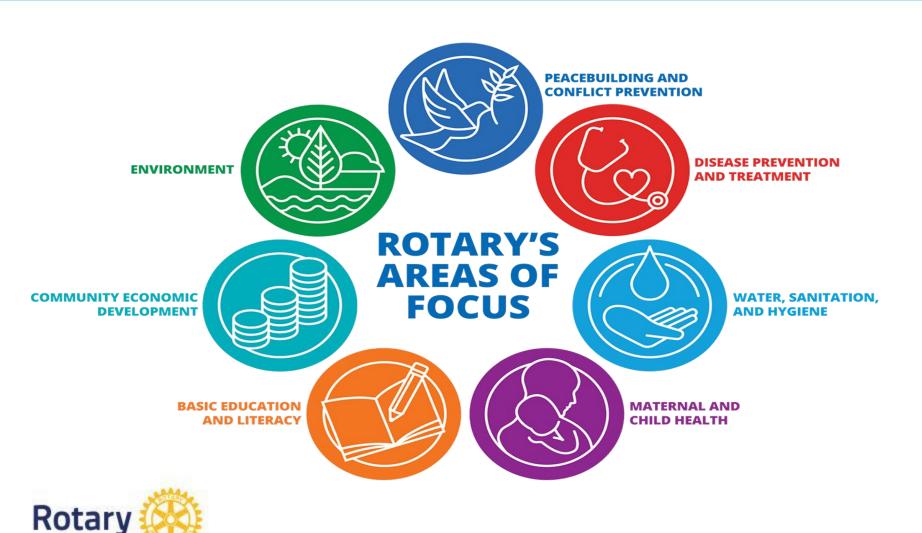

## The Mission

The Rotary Foundation helps Rotary members to advance world understanding, goodwill, and peace by improving health, providing quality education, improving the environment, and alleviating poverty.